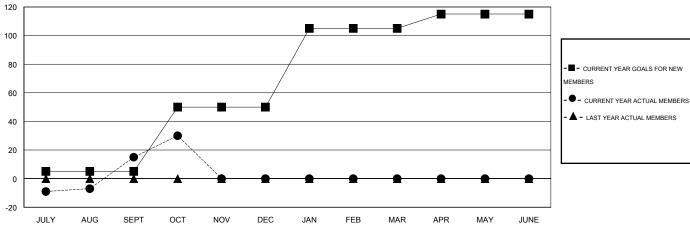

## GOALS AND ACTUAL MEMBERS CUMULATIVE

|          |                | , |
|----------|----------------|---|
| TRIBUTIO | <u>NC</u>      |   |
|          | 1,056 (69.16%) |   |
|          |                | ı |